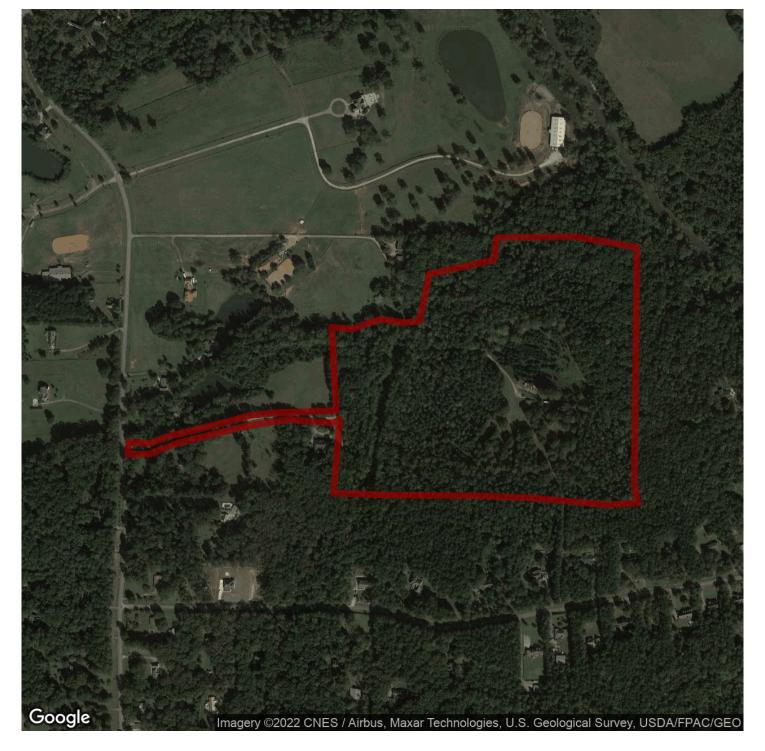

#### 51.53+/- acres in Henry County

Hunter's Dream! Looking for your own private compound tucked down a long gravel drive with a creek, waterfall, hardwoods, and wildlife - and only 40 minutes to the Atlanta Airport? Look no further. This 51+/- acre tract has it all. A barn to keep your tractors, 4 wheelers and tools in, an outdoor patio/kitchen area and fire pit for entertaining, fenced pasture, surrounded by mature hardwoods and covered in Deer, Turkey, and the rest of their friends. Turn off Airline Road onto a shared deeded easement (private) gravel drive, and slowly roll 2,600+/- feet down into the quiet hollow, crossing the perennial creek and up the hill toward your new home. Hunt the deer and turkey from your front or back porch, ride the extensive trail system (also mapped out), or sit next to the fire pit and watch the sunset. If you're looking to get away from the busy city, but be close enough to get into work or shopping, this is your spot. Home interior has been recently updated to include new floors, fresh paint, updated Master Bath, cedar lines closets, newer appliances in kitchen (dishwasher less than 5 years old), and deck stained about a year ago. Roof replaced in 2014. Use Showing Time to Schedule. No Walkups - Property shown by appointment only between 10am and 4:30pm daily, give at least 2 hours notice prior to appointment. Buyer's licensed agent must be present when buyer is on property.