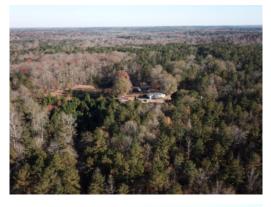

#### 51.53+/- acres in Henry County

Hunter's Dream! Looking for your own private compound tucked down a long gravel drive with a creek, waterfall, hardwoods, and wildlife - and only 40 minutes to the Atlanta Airport? Look no further. This 51+/- acre tract has it all. A barn to keep your tractors, 4 wheelers and tools in, an outdoor patio/kitchen area and fire pit for entertaining, fenced pasture, surrounded by mature hardwoods and covered in Deer, Turkey, and the rest of their friends. Turn off Airline Road onto a shared deeded easement (private) gravel drive, and slowly roll 2,600+/- feet down into the quiet hollow, crossing the perennial creek and up the hill toward your new home. Hunt the deer and turkey from your front or back porch, ride the extensive trail system (also mapped out), or sit next to the fire pit and watch the sunset. If you're looking to get away from the busy city, but be close enough to get into work or shopping, this is your spot. Home interior has been recently updated to include new floors, fresh paint, updated Master Bath, cedar lines closets, newer appliances in kitchen (dishwasher less than 5 years old), and deck stained about a year ago. Roof replaced in 2014. Use Showing Time to Schedule. No Walkups - Property shown by appointment only between 10am and 4:30pm daily, give at least 2 hours notice prior to appointment. Buyer's licensed agent must be present when buyer is on property.