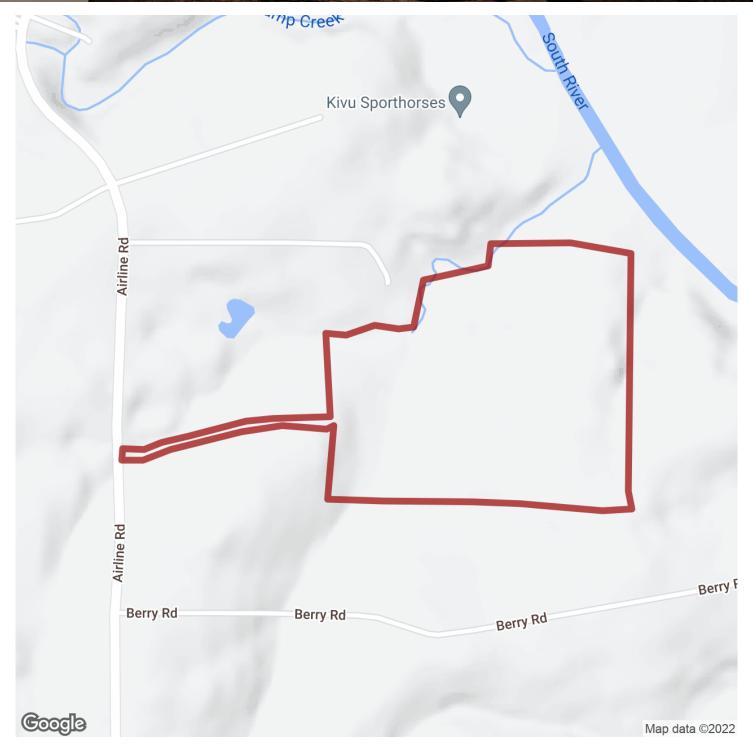

#### 51.53+/- acres in Henry County

Hunter's Dream! Looking for your own private compound tucked down a long gravel drive with a creek, waterfall, hardwoods, and wildlife - and only 40 minutes to the Atlanta Airport? Look no further. This 51+/- acre tract has it all. A barn to keep your tractors, 4 wheelers and tools in, an outdoor patio/kitchen area and fire pit for entertaining, fenced pasture, surrounded by mature hardwoods and covered in Deer, Turkey, and the rest of their friends. Turn off Airline Road onto a shared deeded easement (private) gravel drive, and slowly roll 2,600+/- feet down into the quiet hollow, crossing the perennial creek and up the hill toward your new home. Hunt the deer and turkey from your front or back porch, ride the extensive trail system (also mapped out), or sit next to the fire pit and watch the sunset. If you're looking to get away from the busy city, but be close enough to get into work or shopping, this is your spot. Home interior has been recently updated to include new floors, fresh paint, updated Master Bath, cedar lines closets, newer appliances in kitchen (dishwasher less than 5 years old), and deck stained about a year ago. Roof replaced in 2014. Use Showing Time to Schedule. No Walkups - Property shown by appointment only between 10am and 4:30pm daily, give at least 2 hours notice prior to appointment. Buyer's licensed agent must be present when buyer is on property.