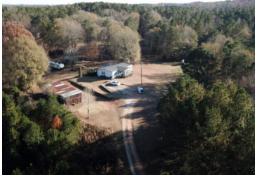

#### 51.53+/- acres in Henry County

Hunter's Dream! Looking for your own private compound tucked down a long gravel drive with a creek, waterfall, hardwoods, and wildlife - and only 40 minutes to the Atlanta Airport? Look no further. This 51+/- acre tract has it all. A barn to keep your tractors, 4 wheelers and tools in, an outdoor patio/kitchen area and fire pit for entertaining, fenced pasture, surrounded by mature hardwoods and covered in Deer, Turkey, and the rest of their friends. Turn off Airline Road onto a shared deeded easement (private) gravel drive, and slowly roll 2,600+/- feet down into the quiet hollow, crossing the perennial creek and up the hill toward your new home. Hunt the deer and turkey from your front or back porch, ride the extensive trail system (also mapped out), or sit next to the fire pit and watch the sunset. If you're looking to get away from the busy city, but be close enough to get into work or shopping, this is your spot. Home interior has been recently updated to include new floors, fresh paint, updated Master Bath, cedar lines closets, newer appliances in kitchen (dishwasher less than 5 years old), and deck stained about a year ago. Roof replaced in 2014. Use Showing Time to Schedule. No Walkups - Property shown by appointment only between 10am and 4:30pm daily, give at least 2 hours notice prior to appointment. Buyer's licensed agent must be present when buyer is on property.