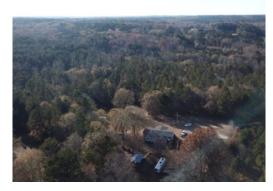

#### 51.53+/- acres in Henry County

Hunter's Dream! Looking for your own private compound tucked down a long gravel drive with a creek, waterfall, hardwoods, and wildlife - and only 40 minutes to the Atlanta Airport? Look no further. This 51+/- acre tract has it all. A barn to keep your tractors, 4 wheelers and tools in, an outdoor patio/kitchen area and fire pit for entertaining, fenced pasture, surrounded by mature hardwoods and covered in Deer, Turkey, and the rest of their friends. Turn off Airline Road onto a shared deeded easement (private) gravel drive, and slowly roll 2,600+/- feet down into the quiet hollow, crossing the perennial creek and up the hill toward your new home. Hunt the deer and turkey from your front or back porch, ride the extensive trail system (also mapped out), or sit next to the fire pit and watch the sunset. If you're looking to get away from the busy city, but be close enough to get into work or shopping, this is your spot. Home interior has been recently updated to include new floors, fresh paint, updated Master Bath, cedar lines closets, newer appliances in kitchen (dishwasher less than 5 years old), and deck stained about a year ago. Roof replaced in 2014. Use Showing Time to Schedule. No Walkups - Property shown by appointment only between 10am and 4:30pm daily, give at least 2 hours notice prior to appointment. Buyer's licensed agent must be present when buyer is on property.