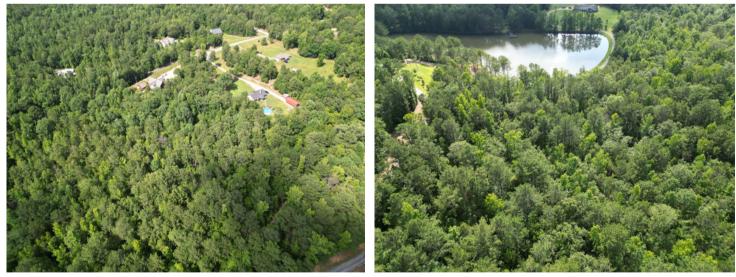

## **Timber Creek Lot in Lee County, AL**

Nestled within the peaceful Timber Creek subdivision, a remarkable and rare opportunity awaits on this picturesque wooded lot. Located just 21 miles from Auburn's Toomer's Corner and a mere 15 miles from the renowned East Alabama Medical Center, this secluded haven strikes the perfect balance between convenience and tranquility. This land, located in a cul-de-sac, is a short 7.5 miles from EAMC-Lanier, with easy access to I-85 only 6 miles away, essential services and travel are within effortless reach. This exclusive acreage represents the final chance to craft a dream home in the natural beauty of the surrounding woodland. Embrace this rare opportunity to build your sanctuary, an ideal location amidst the serenity and privacy of Timber Creek.