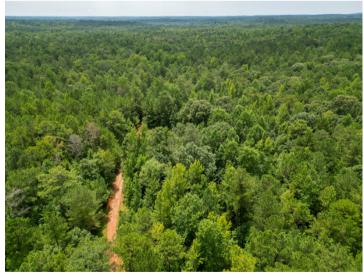

## 20 +/- Ac in Waverly, Alabama

Welcome to Waverly, Alabama. This beautiful 20+/- acre tract is located on Lee Rd 648, just outside Waverly city limits. It offers a private and secluded place to build your home tucked away in the woods. The tract is comprised of natural pine and hardwoods. The topography is gently rolling while allowing for easy walking. There is also public water and power along County Rd 648. It is located 10 minutes from Auburn, Alabama, and 20 minutes from Lake Martin. Give me a call to see this private 20+/- acre tract.