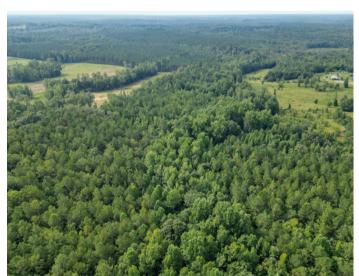

## Hunting Land - 40+/- Ac Chambers Co, AL

I know this is what you have been looking for. 40+/- acres located on the Chamber and Randolph county line, just south of Roanoke, Alabama. This tract has beautiful stands of natural upland pine, a mixed hardwood bottom with a flowing creek, a stocked pond, and a pole barn with power. The Lowery tract offers a quiet place to hunt, camp, and enjoy the outdoors. So, if you are looking for hunting land in Alabama, call John to make your appointment to see this great tract.