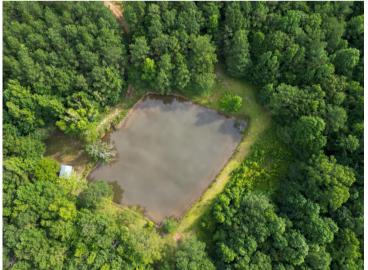

## Hunting Land - 40+/- Ac Chambers Co, AL

I know this is what you have been looking for. 40+/- acres located on the Chamber and Randolph county line, just south of Roanoke, Alabama. This tract has beautiful stands of natural upland pine, a mixed hardwood bottom with a flowing creek, a stocked pond, and a pole barn with power. The Lowery tract offers a quiet place to hunt, camp, and enjoy the outdoors. So, if you are looking for hunting land in Alabama, call John to make your appointment to see this great tract.