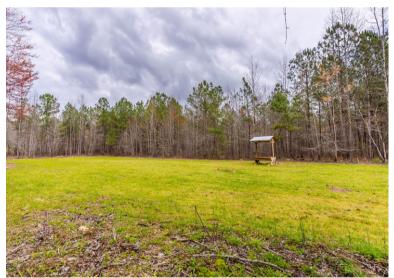

## 196+/- Acres Clay Co, AL

This off-the-beaten-path property is located just a few miles off Hwy 77 between Ashland and Talladega in the foothills of the Appalachian mountain chain. The Talladega National Forest surrounds the property on three sides, making it peaceful and private. The property feels much larger than 196+/- acres, especially while chasing turkeys. Want water? This property has plenty. Hatchett Creek flows through the property, and several feeder branches can be seen throughout. There are several species of trees, from planted and natural pines to beautiful majestic white oaks. There is also a well-traveled road system that allows access to most of the property. This property is perfect for that weekend getaway or family outing.