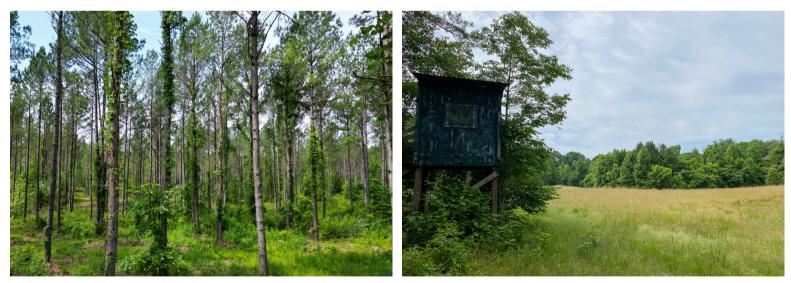

## 207 +/- Ac in Chambers County, AL

Are you looking for a great hunting tract with mature timber? This is the place! Welcome to this fantastic Chambers Co 207+/- Ac tract. This tract is just outside of Lafayette, Alabama, on Chambers County Road 65, and offers a diverse habitat for wildlife. It is bordered by Chatahospee Creek on the west side and Chambers County Road 65 on the east. There is a mature upland pine plantation, beautiful hardwood drains, and an excellent internal road system. This tract is ready for the next hunting season. Call today to make an appointment to see this Chambers Co 207+/- Ac tract.