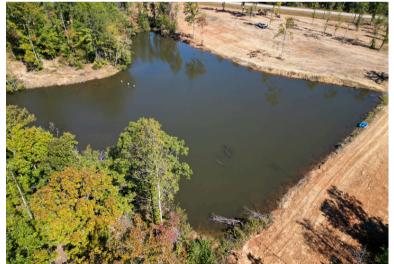

## 36+/- Ac Chambers County, AL

Located in the Five Points community of Chambers County, Alabama, this is a fantastic 36 +/- Acre tract with a Pond, Open/Pasture areas, pine plantation and mature hardwoods, making it a perfect recreational tract or providing the perfect backdrop to custom build your dream home on! Tracts with a pond, on this amount of acreage don't come up for sale very often! This one won't last long! With county road 278, paved road frontage this one of a kind property is located 2+/- miles to the Georgia state line and Troup County, 20 minutes to LaGrange, less than an hour to Auburn, and an hour and a half to Atlanta.