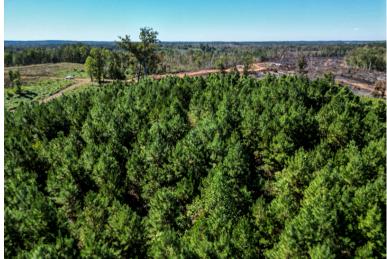

## 36+/- Ac Chambers County, AL

Located in the Five Points community of Chambers County, Alabama, this is a fantastic 36 +/- Acre tract with a Pond, Open/Pasture areas, pine plantation and mature hardwoods, making it a perfect recreational tract or providing the perfect backdrop to custom build your dream home on! Tracts with a pond, on this amount of acreage don't come up for sale very often! This one won't last long! With county road 278, paved road frontage this one of a kind property is located 2+/- miles to the Georgia state line and Troup County, 20 minutes to LaGrange, less than an hour to Auburn, and an hour and a half to Atlanta.