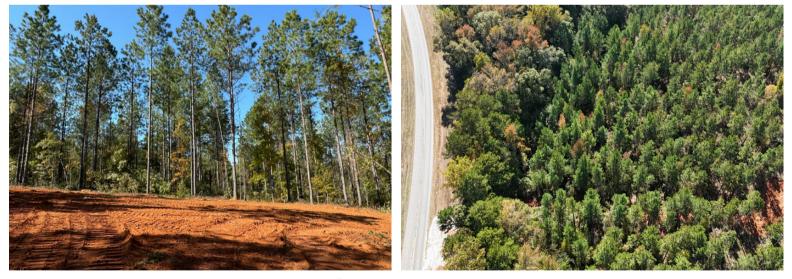

## 14 +/- Acre Mini Farm in Five Points, Chambers County, AL

This 14 +/- Acre mini farm, Located in the Five Points community of Chambers County, Alabama, is a great property to custom build your dream home on. The property consists of a once thinned pine plantation with driveway and possible home site already cleared out. With county road 278, paved road frontage, this tract provides privacy and convenience to town, as it is located about 10 minutes to Roanoke, 2 +/miles to the Georgia state line and Troup County, 20 minutes to LaGrange, less than an hour to Auburn, and an hour and a half to Atlanta. Give Brian or John a call for more information and to schedule a time to take a look.