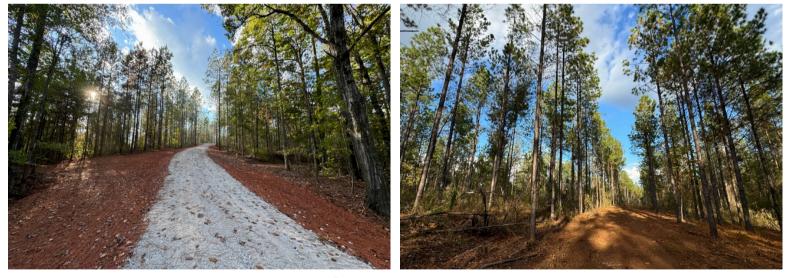

## 21 +/- Acre Mini Farm, in Standing Rock Community of Chambers County

This 21 +/- Acre mini farm, Located in the Five Points community of Chambers County, Alabama, is a great property to custom build your dream home on. The property consists of a once thinned pine plantation with driveway and possible home site already cleared out. With county road 278, paved road frontage, this tract provides privacy and convenience to town, as it is located about 10 minutes to Roanoke, 2 +/miles to the Georgia state line and Troup County, 20 minutes to LaGrange, less than an hour to Auburn, and an hour and a half to Atlanta. Give Brian or John a call for more information and to schedule a time to take a look.