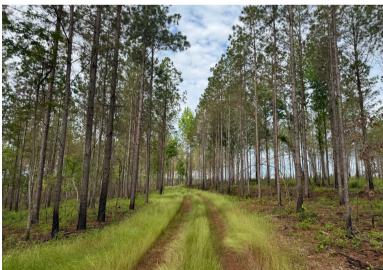

## 149 +/- Acres Chambers Co, AL

Pasture/Open land is hard to find, WELL HERE YOU GO!! The process of converting this once timberland property to pastureland, is well on its way! Bring your cows and horses! With approximately 10 +/- acres in pine plantation, the remaining acreage consists of an open canvas ready for you! The property features paved road frontage, with power and water access at the road, a gentle rolling topography, and a flowing stream, flanked by large hardwood timber. No mobile homes allowed. Give Brian Watts or John Hardin a call for more information!