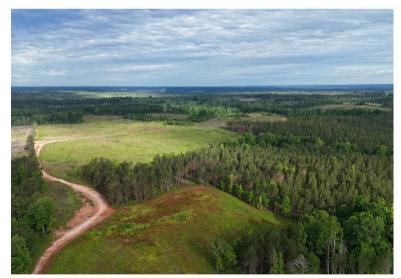

## 149 +/- Acres Chambers Co, AL

Pasture/Open land is hard to find, WELL HERE YOU GO!! The process of converting this once timberland property to pastureland, is well on its way! Bring your cows and horses! With approximately 10 +/- acres in pine plantation, the remaining acreage consists of an open canvas ready for you! The property features paved road frontage, with power and water access at the road, a gentle rolling topography, and a flowing stream, flanked by large hardwood timber. No mobile homes allowed. Give Brian Watts or John Hardin a call for more information!